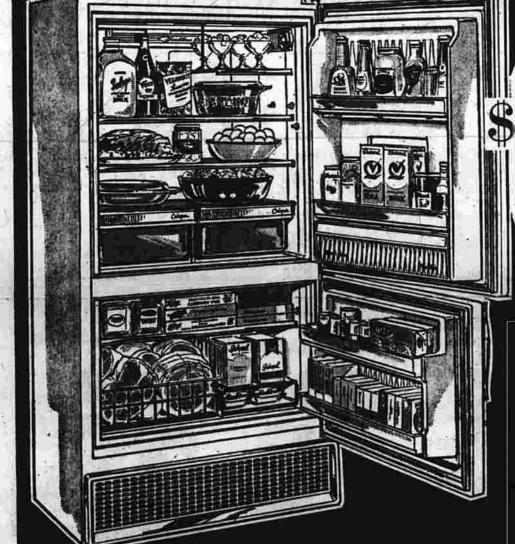

# 13.6 Cu. Ft. Refrigerator-Freezers

Shop at Sears and Save

NO MONEY DOWN on Sears Easy Payment Plan

 Fan-Forced Air Cooling.. Keeps frost away and temperatures steady in refrigerator and freezer

• Frostless True Freezer... Stores 151 lbs.-keeps food "zerofresh"-and never needs defrosting

• Superior Features... Porcelained 23-qt. twin crispers-

butter chest-Handi-bin-adjustable and removable shelves-magnetic doors -flush hinges-flush fit all around!

PHONE 643-1581 STORE HOURS:

Mon.-Wed.-Thurs.-Fri. 9:30 A.M.-9 P.M.