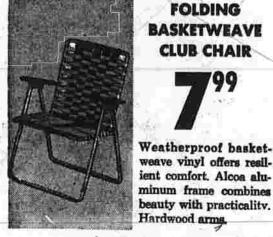

FOLDING BASKETWEAVI **CLUB CHAIR** 

BASKETWEAVE CHAISE LOUNGE Rustproof Alcoa aluminum frame Firestone polypropylene webbing

Opens easily, lightweight enough to move about easily. Folds compactly for storage.