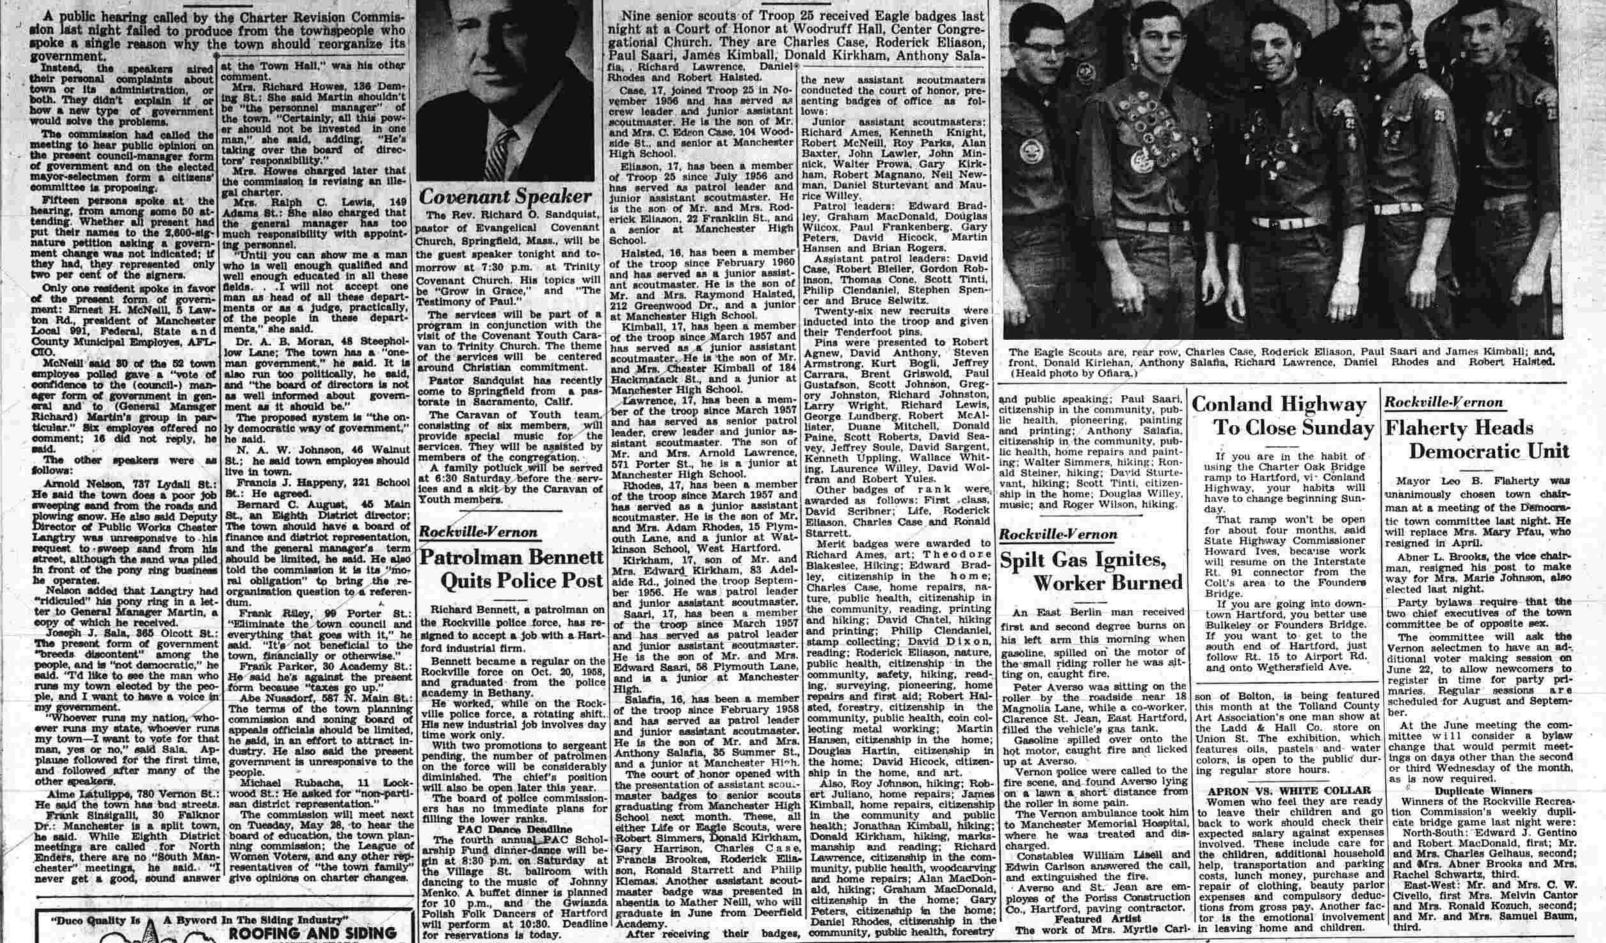

Chamber of Commerce

from living flowers. (Any of your selections may be ex-

Priced from \$2 to \$25

OPEN THURSDAY and FRIDAY TILL 9 P.M.

Nine senior scouts of Troop 25 received Eagle badges last night at a Court of Honor at Woodruff Hall, Center Congre-gational Church. They are Charles Case, Roderick Eliason, Paul Saari, James Kimball, Donald Kirkham, Anthony Sala-

William C. Whitesell, 91 Bretton Rd., received two \$100 savings bonds at the Manchester Lodge of Biks last night. He is fianked by Thomas Blanchard, left, junior past exalted ruler, and Thomas Conran, chairman of the local lodge's Elks National Youth Leadership committee, and of the Youth Activities Committee. Whitesell is winner of the Elk-sponsored State of Connecticut Award for Youth leadership, and is one of ten who received the Nation Grand Lodge Competition Award He is the son of Mr. and Mrs. Chadwick R. Whitesell and is a senior at Manchester High School. (Herald photo by Ofiara).