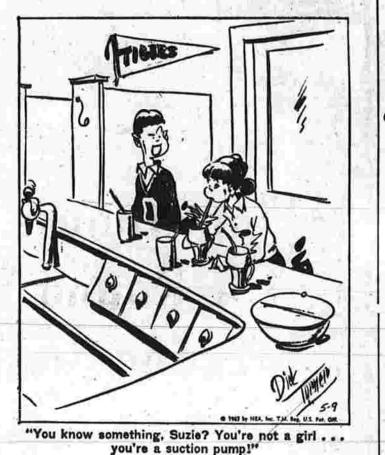

t <u>myself!''</u>** we suggest the King of roasts for the Queen of the day

... Top o' the Grade



6-inch Cut Rib Roast

Exclusive at Stop & Shop! A unique roast trimmed right down to the tender center to match the You'd never expect to get such lux-

Club Rib Roast 389:

13-egg-white recipe makes it light as a cloud!

Large Loaf Angel Cake

Our exclusive



Save work, save money! **Fully-Cooked** 

Shank Hams For a meaty, memorable meal choose a sweet, succulent ham! Thrifty, too!

Face Portion Cooked Ham & 45

Gorgeous red, ripe berries from California's finest growing areas.

FRESH STRAWBERRIES 469

Fresh Corn 5-39 Watermelons ..... 89: Complete Selection of Mother's Day Plants available at low, low Supermarket priced

CARNIVAL

图 於 图

LITTLE SPORTS

**BUGGS BUNNY** 





























DAILY CROSSWORD PUZZLE





Hitchcock, Robin Lee, daughter of Richard Arland and Mar-Byn Carole Muldoon Hitchcock, East Hartford. She was born May 3 at Manchester Memorial Hospital. Her maternal grand-mother is Mrs. Sadle Muldoon, 105C Bluefield Dr. Her pater-nal grandparents are Mr. and Mrs. Arland Hitchcock, Coventry. She has a brother, Scott Richard, 3; and a sister, Sandra Ann, 18 months.

Lonergan, Robert Michael, son of William T. and Jean Brooks Lonergan Jr. of Storrs. He was born May 4 at Man-chester Memorial Hospital. His maternal grandparents are Mr. and Mrs. Fred Hicks, Wallingford, His paternal grand-parents are Mr. and Mrs. William T. Lonergan, Willimantic.

Gunas, Lisa Jane, daughter of David L. and Susan Ricker Gunas of Storrs. She was born April 29 at Manchester