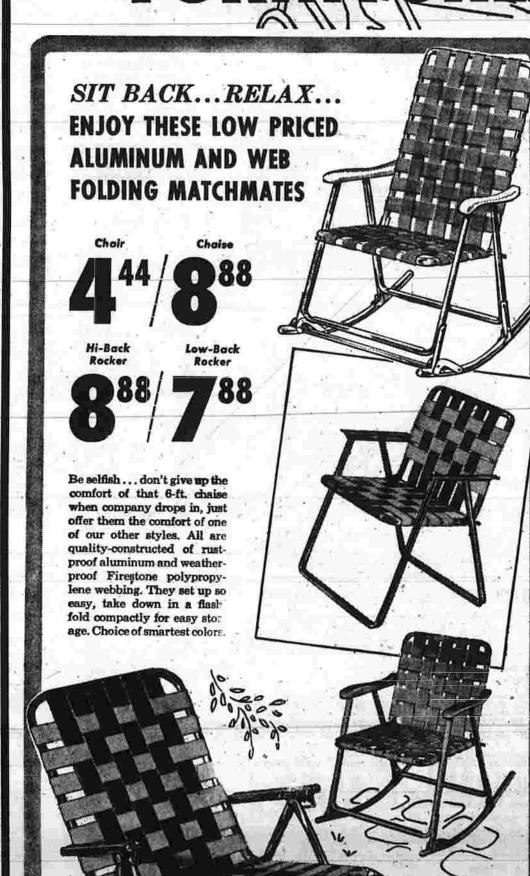

FOLDING BASKETWEAVI **CLUB CHAIR** 

BASKETWEAVE CHAISE LOUNGE Rustproof Alcoa aluminum frame Firestone polypropylene webbing

Opens easily, lightweight enough to move about easily. Folds compactly for storage.

fornia redwood. Rustproof and weatherproof ... stays new looking for years.

aluminum frames and Cali-

VERNON CIRCLE **VERNON** 

Laos Improbable Place
For East-West Struggle

By ROY ESSOYAN
VIENTANE, Laos. (AP)—Laos is one of those improbable neverage.